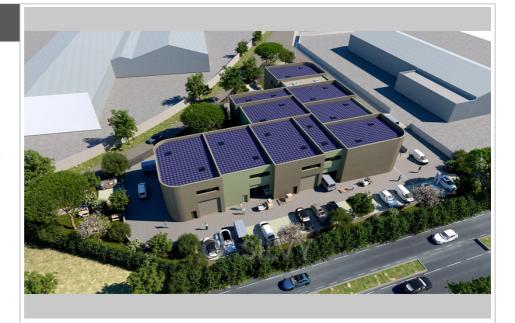

## Local commercial ref. 807P21V Piolenc

This building benefits from a privileged situation thanks to its exhibition remarkable on the National 7. This road is very frequented by many vehicles which connect the cities of Orange and Montélimar, offering

thus optimal visibility. With such exposure, this building is ideally positioned to attract

the attention of motorists and passers-by, making it a strategic choice for any business looking to stand out in the region. This position provides easy accessibility for customers and visitors, as well as great convenience for employees working in the building.

Exhibition N7

A strategic choice

Document non contractuel 09/05/2025 - Prix T.T.C