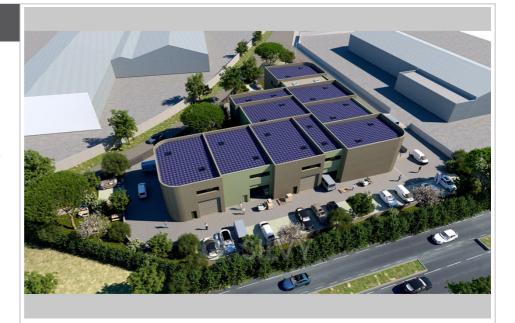

## Local commercial ref. 807P21V Piolenc

This building benefits from a privileged situation thanks to its exhibition remarkable on the National 7. This road is very frequented by many vehicles which connect the cities of Orange and Montélimar, offering

thus optimal visibility. With such exposure, this building is ideally positioned to attract

the attention of motorists and passers-by, making it a strategic choice for any business looking to stand out in the region. This position provides easy accessibility for customers and visitors, as well as great convenience for employees working in the building.